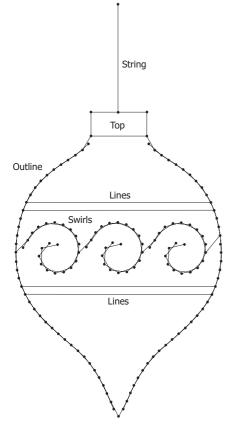

## Christmas bauble prick and stitch pattern

Work the bauble swirls and outline in stem stitch.

See the diagram below for stem stitch.

Out at 1 in at 3. 1 2 3 4 5 Out at 2 in at 4. Out at 3 in at 5.

Stitch the lines, string and top using the illustration as a guide.