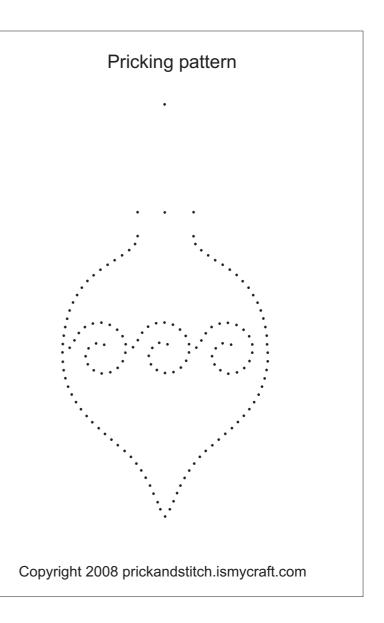

## Christmas bauble prick and stitch pattern

Work the bauble swirls and outline in stem stitch.

See the diagram below for stem stitch.

Out at 1 in at 3. 1 2 3 4 5 Out at 2 in at 4. Out at 3 in at 5.

Stitch the lines, string and top using the illustration as a guide.

This pattern is a free download from http://prickandstitch.ismycraft.com

There are more patterns at http://www.stitchingcards.com