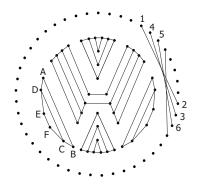

## Inner shapes.

Out at A in at B.
Out at C in at D.
Out at E in at F.
Continue like this until the inner sections are complete using the illustration as a guide.

Stitch the edges of the inner shapes as shown in the finished diagram.

## Outline.

Out at 1 in at 2. Out at 3 in at 4. Out at 5 in at 6. Continue until the outline is complete.

This pattern is a free download from http://prickandstitch.ismycraft.com
There are more patterns at http://www.stitchingcards.com