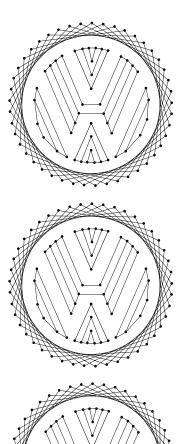

## VW bookmark prick and stitch pattern



## Inner shapes.

Out at A in at B.
Out at C in at D.
Out at E in at F.
Continue like this until the inner sections are complete using the illustration as a guide.

Stitch the edges of the inner shapes as shown in the finished diagram.

## Outline.

Out at 1 in at 2. Out at 3 in at 4. Out at 5 in at 6. Continue until the outline is complete.





This pattern is a free download from http://prickandstitch.ismycraft.com
There are more patterns at http://www.stitchingcards.com

These instructions are copyright © 2012 Prick And Stitch Is My Craft. Published at prickandstitch.ismycraft.com E-mail prickandstitch@ismycraft.com This pattern can be used to produce cards for personal pleasure and personal giving. Reproduction of this pattern is allowed for personal or teaching use. This copyright notice



Pattern copyright 2012 prickandstitch.ismycraft.com

This work contains material which may be subject to trademark laws in one or more jurisdictions. Before using this content, please ensure that you have the right to use it under the laws which apply in the circumstances of your intended use. You are solely responsible for ensuring th