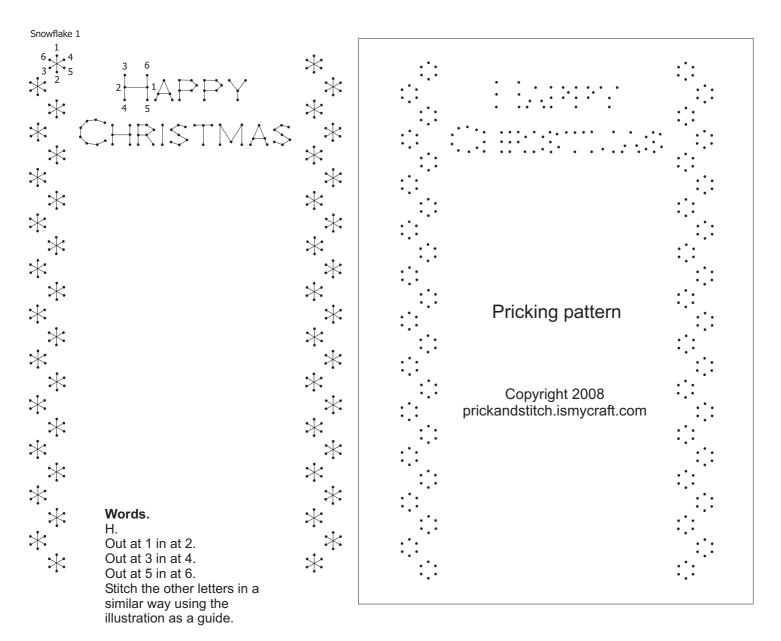

## Snowflake border prick and stitch pattern

## Snowflakes.

See snowflake 1.
Out at 1 in at 2.
Out at 3 in at 4.
Out at 5 in at 6.
Stitch the other snowflakes in a similar way using the illustration as a guide.

These instructions are copyright © 2008 Prick And Stitch Is My Craft.