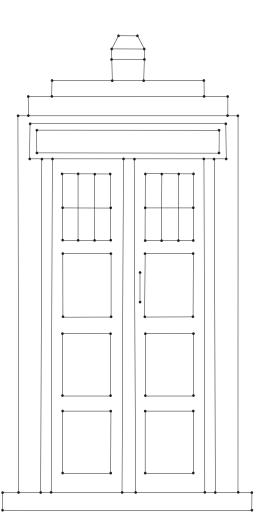

## Police call box prick and stitch pattern

Stitch the pattern using the illustration as a guide.

This pattern is a free download from http://prickandstitch.ismycraft.com There are more patterns at http://www.stitchingcards.com