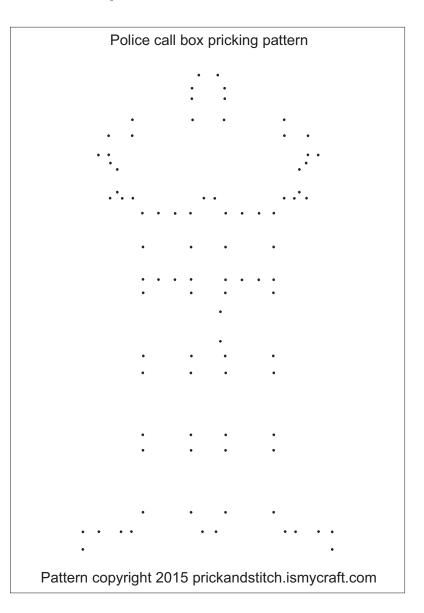

## Police call box prick and stitch pattern

Stitch the pattern using the illustration as a guide.

This pattern is a free download from http://prickandstitch.ismycraft.com There are more patterns at http://www.stitchingcards.com