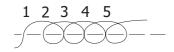

## Corner scroll prick and stitch pattern

Work the scroll in stem stitch.

See the diagram below for stem stitch.

Out at 1 in at 3. Out at 2 in at 4.

Out at 3 in at 5.

These instructions are copyright © 2008 Prick And Stitch Is My Craft.