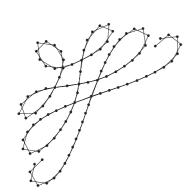

## Corner scroll prick and stitch pattern

Work the scroll in stem stitch.

See the diagram below for stem stitch.

Out at 1 in at 3. Out at 2 in at 4.

Out at 3 in at 5.

These instructions are copyright © 2008 Prick And Stitch Is My Craft.