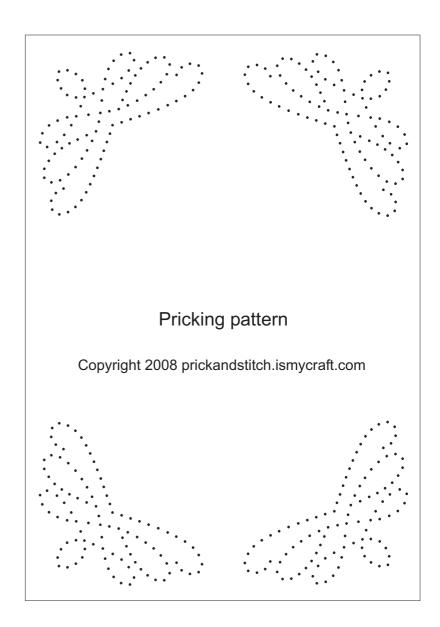

## Corner scroll prick and stitch pattern

Work the scroll in stem stitch.

See the diagram below for stem stitch.

Out at 1 in at 3. Out at 2 in at 4.

Out at 3 in at 5.

These instructions are copyright © 2008 Prick And Stitch Is My Craft.

This copyright notice should appear on all copies of the pattern.

This pattern is a free download from http://prickandstitch.ismycraft.com

There are more patterns at http://www.stitchingcards.com